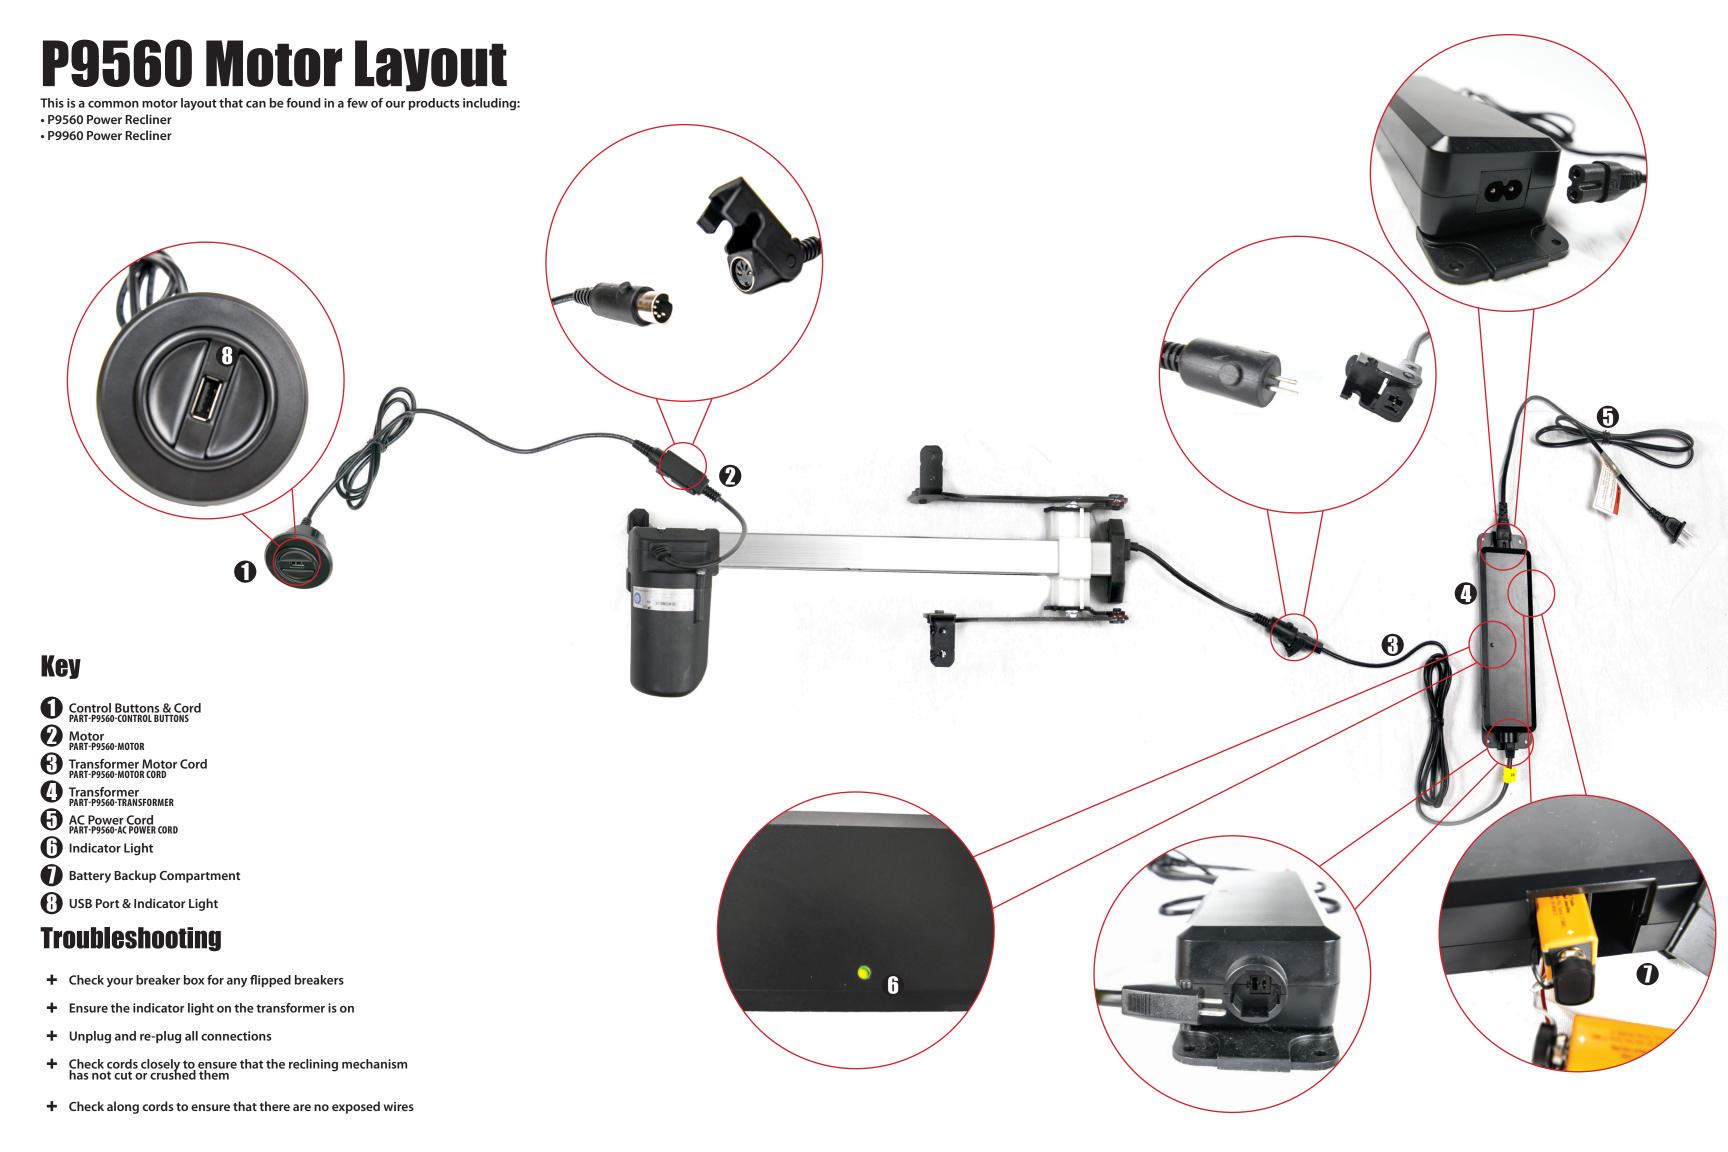

# **P9560 Motor Layout - Interchangeable Parts**

The parts for the P9560 Motor Layout can be interchanged following the guide below:

## **Control Buttons & Cord**

- PART-P9560-CONTROL BUTTONS
- PART-P9960-CONTROL BUTTONS

#### Motor

- PART-P9560-MOTOR
- PART-P9960-MOTOR

## **Transformer Motor Cord**

- PART-HP9560-MOTOR CORD
- PART-HP9960-MOTOR CORD
- PART-P9560-MOTOR CORD
- PART-P9960-MOTOR CORD

#### **Transformer**

- PART-HP9560-TRANSFORMER
- PART-HP9960-TRANSFORMER
- PART-P9560-TRANSFORMER
- PART-P9960-TRANSFORMER

### **AC Power Cord**

- PART-271-AC POWER CORD
- PART-8550-AC POWER CORD
- PART-7850-AC POWER CORD
- PART-50570BR-AC POWER CORD
- PART-50571BR-AC POWER CORD
- PART-18585-AC POWER CORD
- PART-18597-AC POWER CORD
- PART-HP9560-AC POWER CORD

- PART-HP9960-AC POWER CORD
- PART-P9560-AC POWER CORD
- PART-P9960-AC POWER CORD