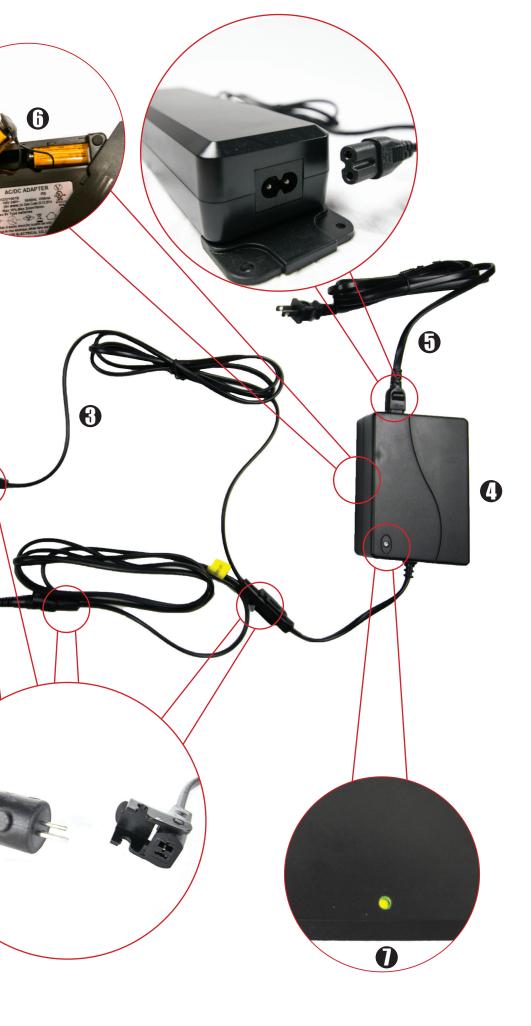

This is a common motor layout that can be found in a few of our products including: • U0040 Power Sofa

2

2

- Control Buttons & Cord PART-U0040-CONTROL BUTTONS
- Motor PART-U0040S-MOTOR Transformer Motor Splitter Cord
- Transformer PART-U0040S-TRANSFORMER
- AC Power Cord PART-U0040-AC POWER CORD
- **b** Battery Storage Compartment
- Indicator Light

# **U0040 Motor Layout - Interchangeable Parts**

The parts for the U0040 Motor Layout can be interchanged following the guide below:

### Control Buttons & Cord • PART-U0040-CONTROL BUTTONS

• PART-U0040S-MOTOR

## Transformer Motor Splitter Cord

#### Transformer • PART-U0040S-TRANSFORMER

## **AC Power Cord**

- PART-U0040-AC POWER CORD
- PART-271-AC POWER CORD
- PART-8550-AC POWER CORD
- PART-7850-AC POWER CORD

- PART-50570BR-AC POWER CORD
- PART-50571BR-AC POWER CORD
- PART-18585-AC POWER CORD
- PART-18597-AC POWER CORD

- PART-HP9560-AC POWER CORD
- PART-HP9960-AC POWER CORD
- PART-P9560-AC POWER CORD
- PART-P9960-AC POWER CORD