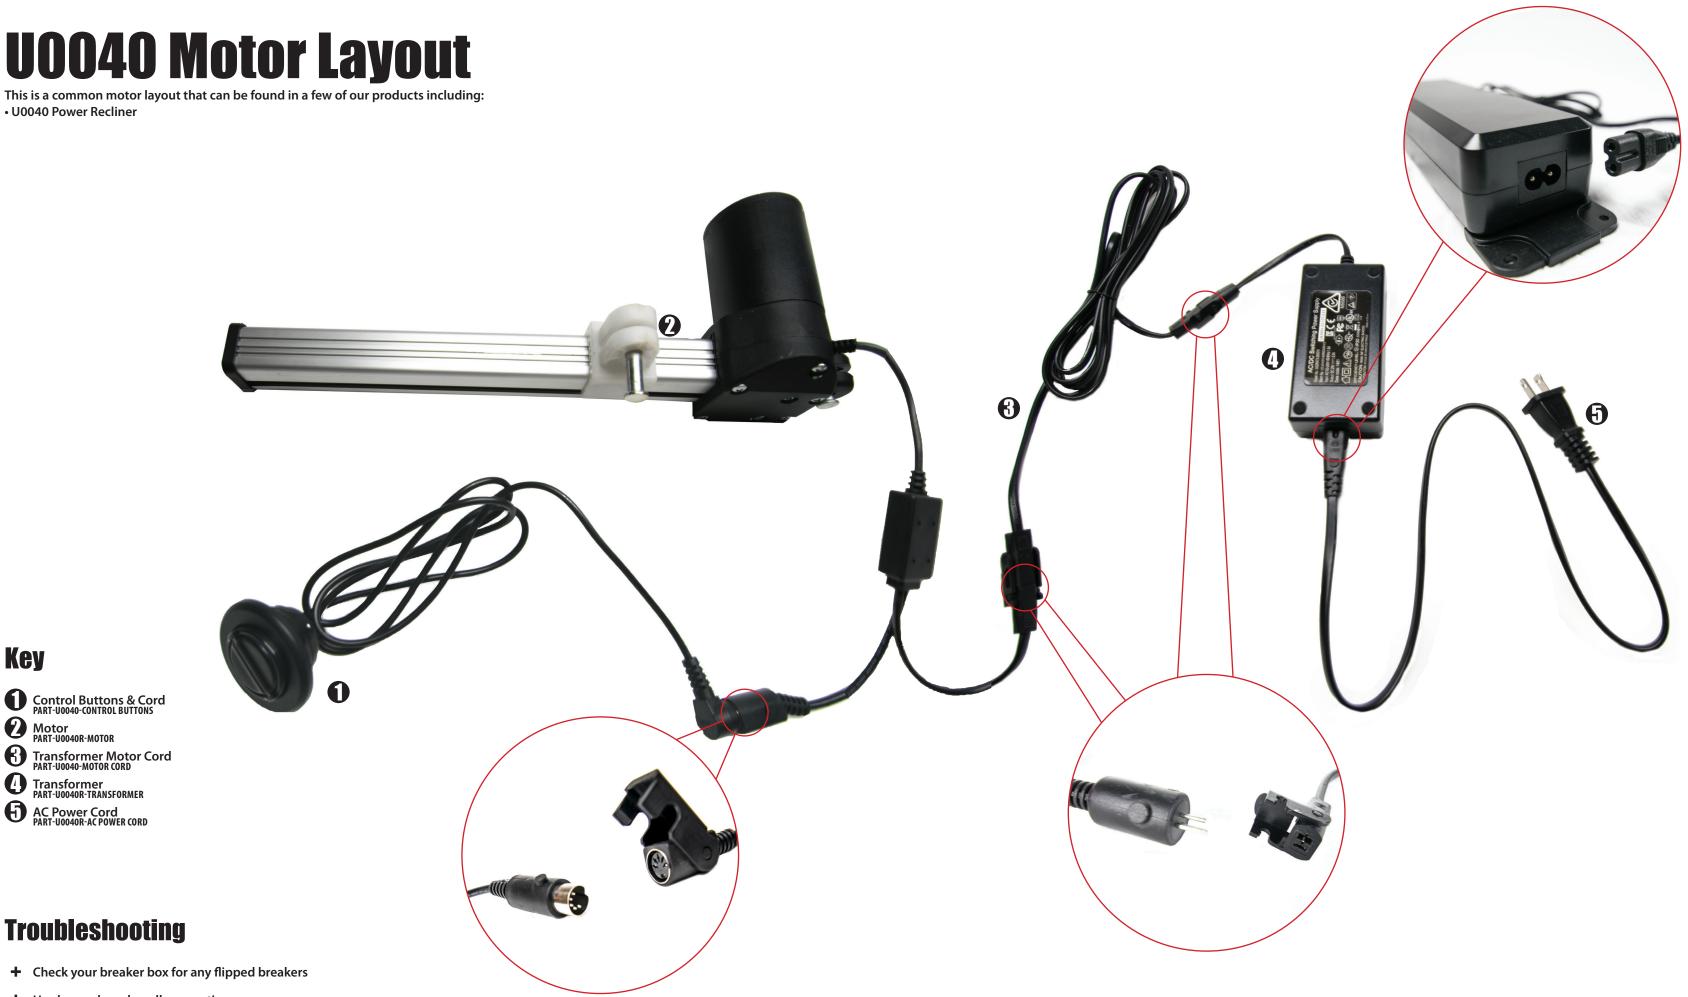

• U0040 Power Recliner

Key

### Control Buttons & Cord PART-U0040-CONTROL BUTTONS Motor PART-U0040R-MOTOR

- Transformer Motor Cord
- Transformer PART-U0040R-TRANSFORMER
- AC Power Cord PART-U0040R-AC POWER CORD

## **Troubleshooting**

- + Check your breaker box for any flipped breakers
- + Unplug and re-plug all connections
- + Check cords closely to ensure that the reclining mechanism has not cut or crushed them
- + Check along cords to ensure that there are no exposed wires